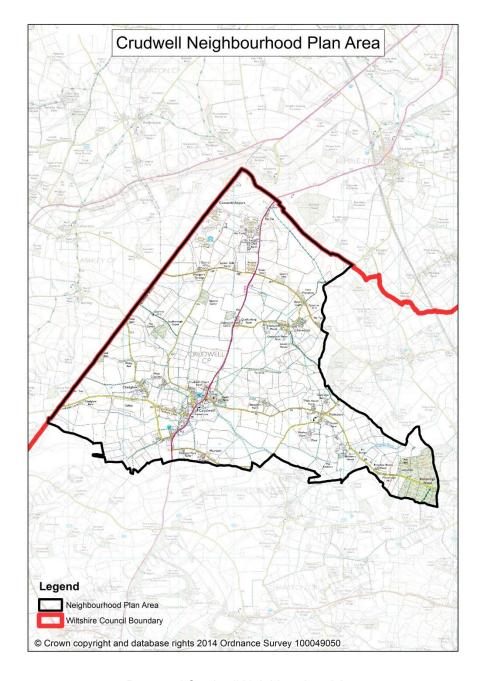

## **Application for Designation of Crudwell Neighbourhood Area**

We have received an application for the designation of Crudwell Parish as a neighbourhood area from Crudwell Parish Council.

Proposed Crudwell Neighbourhood Area